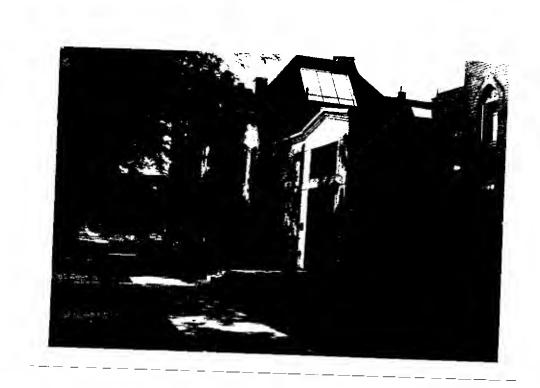

The Midway Studios is a labyrinthe of studios housed in a rambling collection of brick buildings with jutting roofs of different heights and slopes, made up of parts of different kinds of brick and stone and variously patterned shingles, although the overall colors are black trim on dark brick. Skylights cover the roof and illumine every room, including baths. There are great old-fashioned heavy doors and windows of every shape and size in an irregular arrangement. Inside there are high-ceilinged studios, exposed beams, dozens of skylights, overhanging balconies and stairs leading to them, upstairs working quarters, and lots of little private corners and nooks suited for artists' use.

Taft's studio soon grew to abut and connect with the large two and one-half story, brick, Victorian house on the corner of 60th and Ingleside, which he used as residence and storage area. Then the complex grew from this house west along 60th Street. All the various structures are connected by halls, doors or covered passages. The courtyard, which is now filled with the work of students and the sculptors-in-residence is surrounded by studios on three sides, and on the west by shrubbery and a fence.